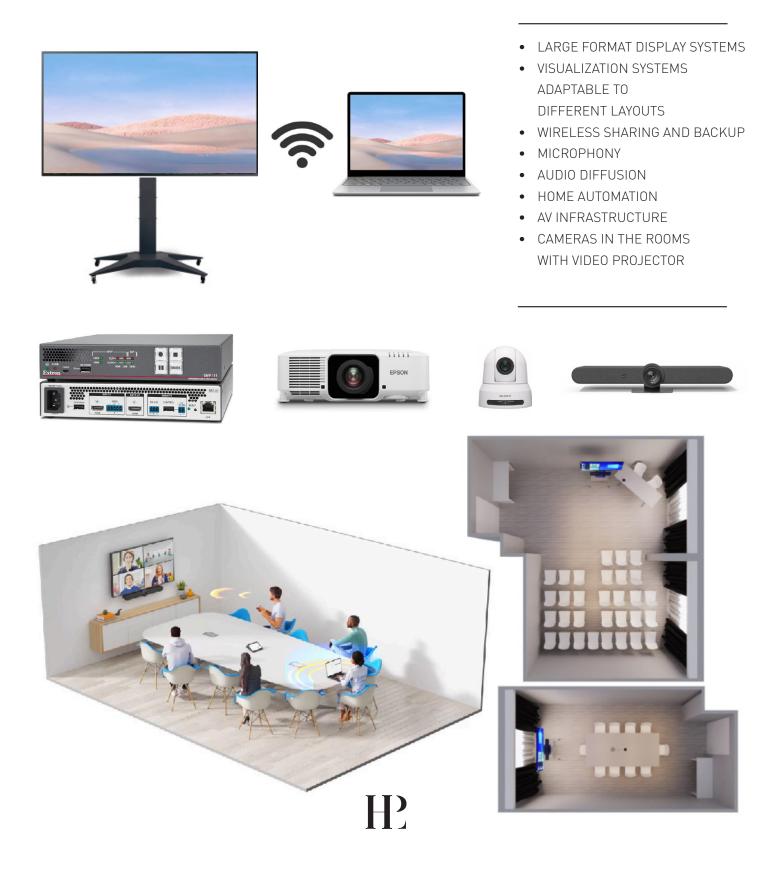

## **NEW UPCOMING TECHNOLOGIES**

#### IN THE MEETING ROOMS OF OUR CONFERENCE CENTER!

In our conference center, the implementation of new state-of-the-art technological systems is underway. Starting from August 2022, completely renewed technologies and even more advanced audio-video systems will be available in all our meeting rooms. This will allow us to respond to the most innovative needs in terms of technological support to events.