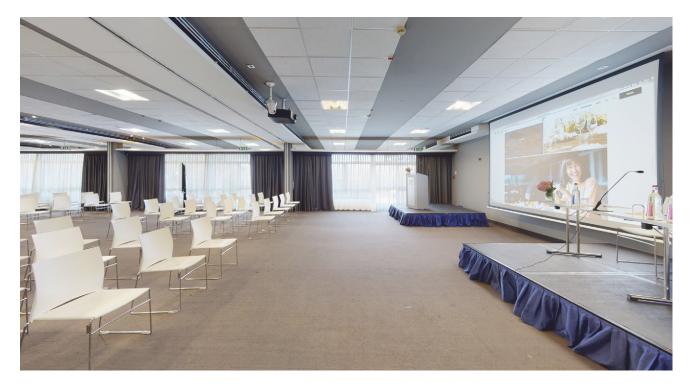

#### FEATURES

The conference center offers 9 modular meeting rooms illuminated by natural light and all on the ground floor with direct access to the lobby and outdoor hotel parking to allow an easy product loading and unloading.

Equipped with modern technologies undergoing now a complete renovation, it can accommodate up to 400 people in plenary session. The further indoor and outdoor wide and versatile spaces allow us to plan, manage and customize each kind of event.