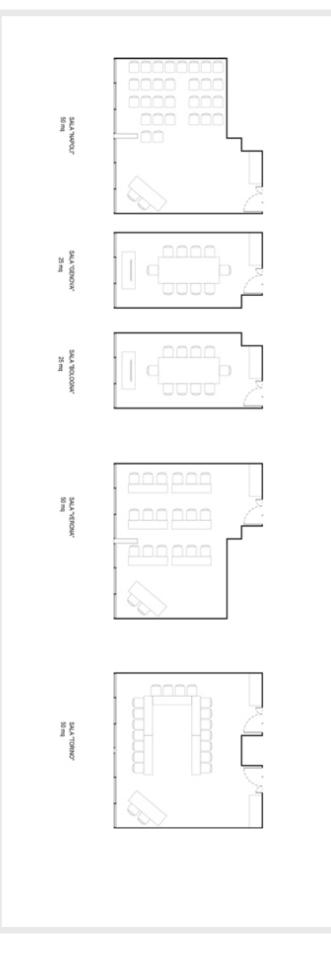

### **MEETING ROOMS PLANS**

SURFACE 75 smq HIGH 2.80 mt

#### CAPACITY & LAYOUTS

- Auditorium: 60 participants
- School desk: 40 participants
- Horseshoe: 30 participants
- Single table: 30 participants
- Cabaret: 35 participants

#### FEATURES & EQUIPMENT

- Located on the ground floor
- Direct access from/to the lobby
- Natural light
- Video projector
- VGA connection
- Flipchart
- 230x180 screen
- Basic audio system with jack cable
- Fixed or handheld microphones
- Fast wifi connection

### NAPOLI / VERONA / Torino

SURFACE 50 smq HIGH 2.80 mt

#### CAPACITY & LAYOUTS

- Auditorium: 30 participants
- School desks: 20 participants
- Horseshoe: 18 participants
- Single table: 14 participants

### GENOVA / BOLOGNA

SURFACE 25 smq HIGH 2.80 mt

#### CAPACITY & LAYOUTS

- Auditorium: 25 participants
- School desks: 10 participants
- Single table: 10 participants

#### FEATURES & EQUIPMENT

- Located on the ground floor
- Direct access to/from the lobby
- Natural light
- Flipchart
- 55 inch TV with HDMI connection
- Audio speakers for PC
- HDMI connection
- Fast wifi connection