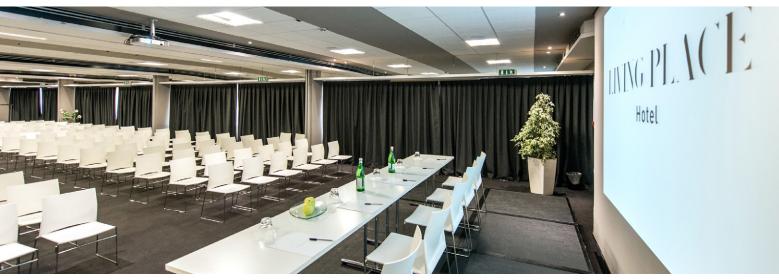

## **CONFERENCE CENTER**

#### FEATURES

The conference center offers 9 modular meeting rooms illuminated by natural light and all on the ground floor with direct access to the lobby and outdoor hotel parking to allow an easy product loading and unloading.

Equipped with modern technologies undergoing now a complete renovation, it can accommodate up to 400 people in plenary session. The further indoor and outdoor wide and versatile spaces allow us to plan, manage and customize each kind of event.