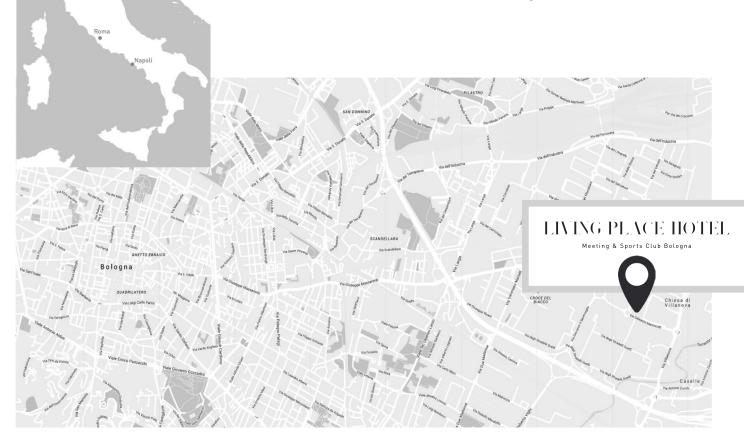

## **HOW TO REACH US**

#### BY CAR

- 1km from the San Lazzaro exit highway A14, and exit n. 13 ring road
- 5 km from the Bologna Fair, exit n.7 of the ring road
- 6 km from Bologna city center (cathedral, gallery, museums)

#### BY PLANE

• 14 km from Bologna airport "G. Marconi" (exit no. 4 of the ring road)

#### **BY TRAIN**

 7 km from the central station of Bologna, by taxi or public transport

LIVING PLACE

Hote

Firenze