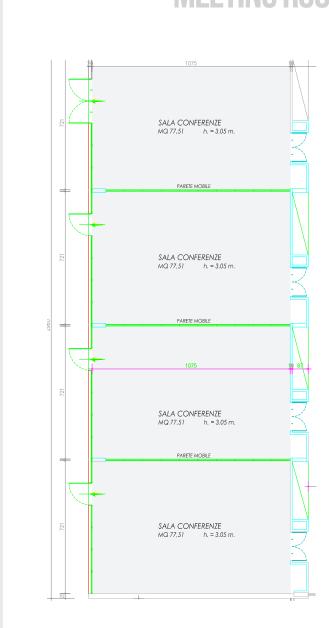

#### FEATURES

The conference center offers 9 modular meeting rooms illuminated by natural light and all on the ground floor with direct access to the lobby and outdoor hotel parking to allow an easy product loading and unloading.

Equipped with modern technologies undergoing now a complete renovation, it can accommodate up to 400 people in plenary session. The further indoor and outdoor wide and versatile spaces allow us to plan, manage and customize each kind of event.

### **MEETING ROOMS PLANS**

SURFACE 75 smq HIGH 2.80 mt

#### MODULAR MEETING ROOMS WITH DIFFERENT CAPACITIES

150 smq: (A+B) or (B+C) or (C+D) 225 smq: (A+B+C) or (B+C+D) 300 smq: (A+B+C+D)

|                             | Bologna |             |     | Rooms: 205 |     |   | Meeting Rooms: 8 |    |     | Max. Capacity: 400 |              |
|-----------------------------|---------|-------------|-----|------------|-----|---|------------------|----|-----|--------------------|--------------|
|                             | sqmt    | <b>k</b> mt | mt  | Int.       |     | Ŀ |                  |    |     | *                  | (î:          |
| MILANO (Sala A)             | 75      | 7,5         | 10  | 3          | 60  | 3 | 35               | 30 | 42  | Х                  | $\checkmark$ |
| ROMA (Sala B)               | 75      | 7,5         | 10  | 3          | 60  | 3 | 35               | 30 | 42  | X                  | $\checkmark$ |
| FIRENZE (Sala C)            | 75      | 7,5         | 10  | 3          | 60  | 3 | 35               | 30 | 42  | Х                  | $\checkmark$ |
| VENEZIA (Sala D)            | 75      | 7,5         | 10  | 3          | 60  | 3 | 35               | 30 | 42  | X                  | $\checkmark$ |
| 2 MODULI (A+B o B+C)        | 150     | 15          | 10  | 3          | 150 | 6 | 50               | 50 | 90  | X                  | $\checkmark$ |
| 3 MODULI (A+B+C o<br>B+C+D) | 225     | 22,5        | 10  | 3          | 280 |   | Х                | х  | 140 | x                  | $\checkmark$ |
| 4 MODULI (A+B+C+D)          | 300     | 30          | 10  | 3          | 400 |   | Х                | Х  | 190 | Х                  | $\checkmark$ |
| VERONA                      | 50      | 7           | 6,5 | 3          | 30  | 1 | 18               | 14 | 20  | Х                  | $\checkmark$ |
| GENOVA                      | 25      | 3,5         | 6,5 | 3          | 12  |   | Х                | 10 | 10  | Х                  | $\checkmark$ |
| BOLOGNA                     | 25      | 3,5         | 3,5 | 3          | 12  |   | Х                | 10 | 10  | Х                  | $\checkmark$ |
| NAPOLI                      | 50      | 7           | 6,5 | 3          | 30  | 1 | 18               | 14 | 20  | Х                  | $\checkmark$ |
| TORINO                      | 50      | 3,5         | 3,5 | 3          | 12  |   | Х                | 10 | 10  | Х                  | $\checkmark$ |